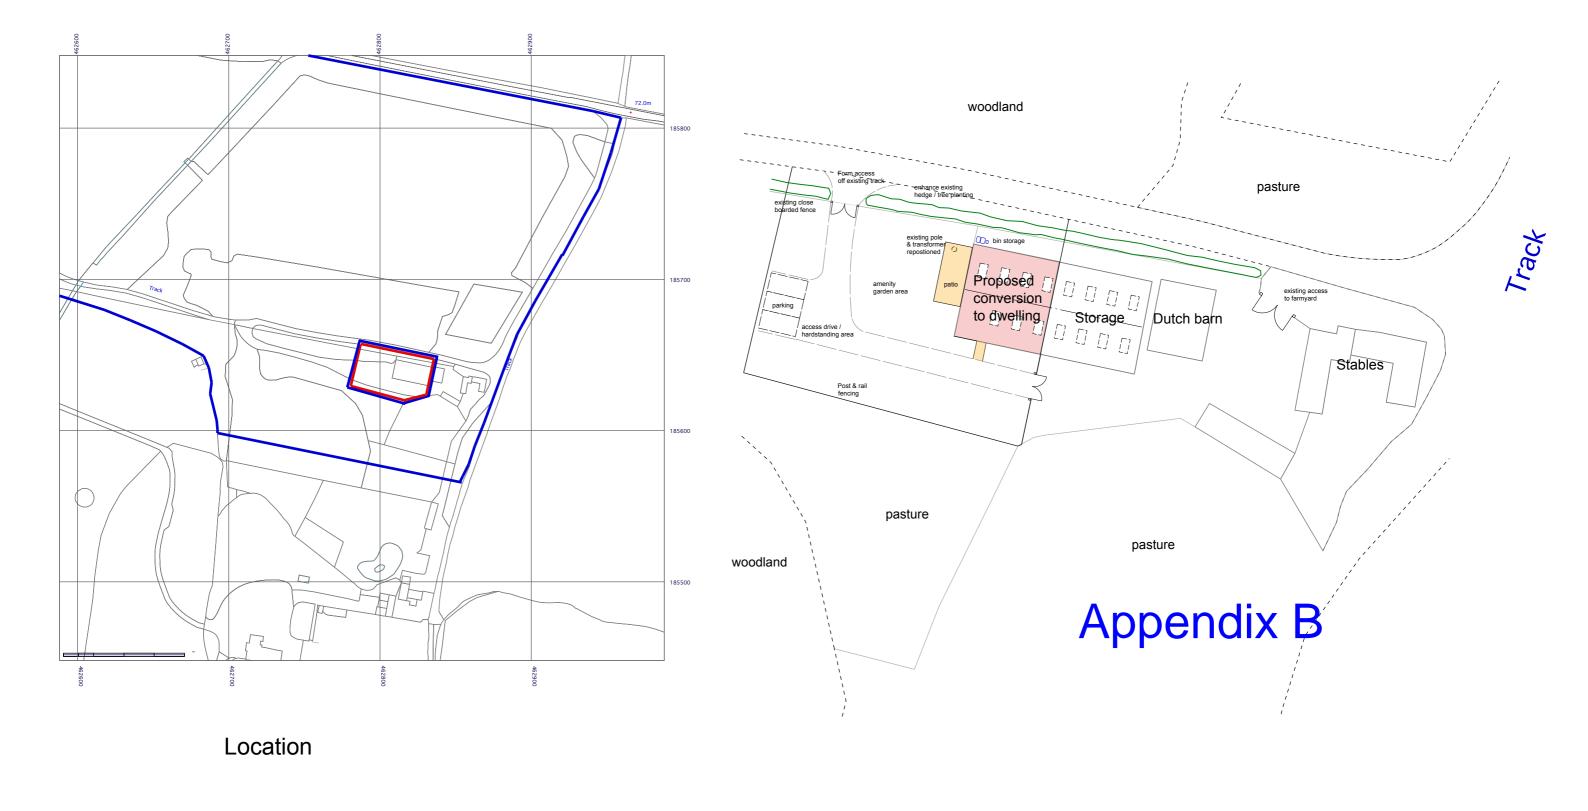

## Adrian Aldred

5 Wantage Road WALLINGFORD OX10 0LR rev B 22:05:17 amendment site area rev A 06:04:17 amendments

CLIENT

Mr & Mrs R. Passey

SCALE 1:2500 1:500

l:500 Loca

DATE April 2017 Location; Site Plan

2017 NUMBE