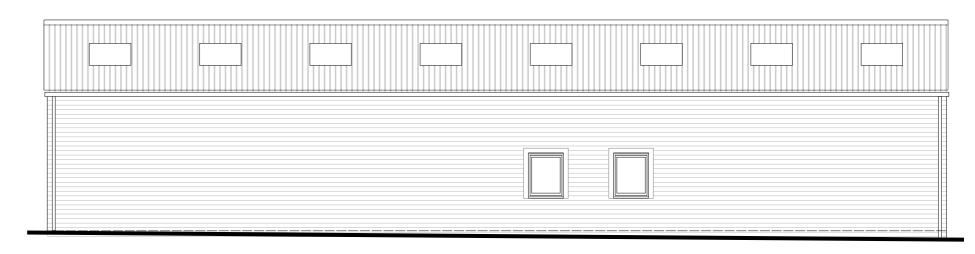

Elevations

North

FINISHES Corrugated sheet roofing Timber cladding

Conversion Part Barn to Dwelling Larkstoke Farm, Church Lane, Ipsden revA 07:04:17 amended proposals

Mr & Mrs R. Passey

Adrian Aldred

Building Design Project Management

SCALE 1:100 DATE

DRAWING Proposed Elevations

2104 - 5A

0 0.5 1.0 2.0 4.0 metres Scale 1:100

5 Wantage Road WALLINGFORD OX10 0LR

telephone 01491 839732 adrian.aldred@which.net

original size A3 ⓒ뿿

April 2017