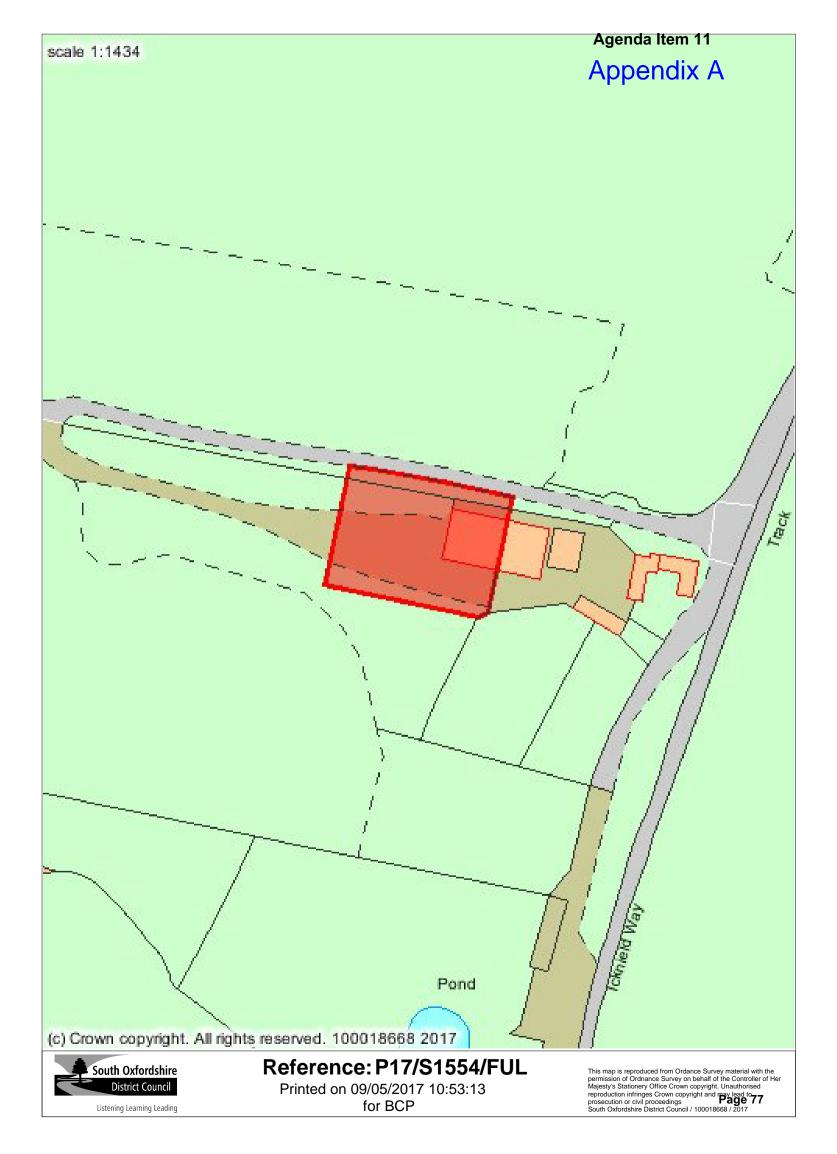

Application No. P17/S1554/FUL

1:2,500 scale

South Oxfordshire District Council is licensed to use Ordnance Survey mapping for its own business use as a member of the Public Sector Mapping Agreement.

Persons viewing this mapping should contact Ordnance Survey copyright for advice where they wish to use Ordnance Survey mapping for their own use.