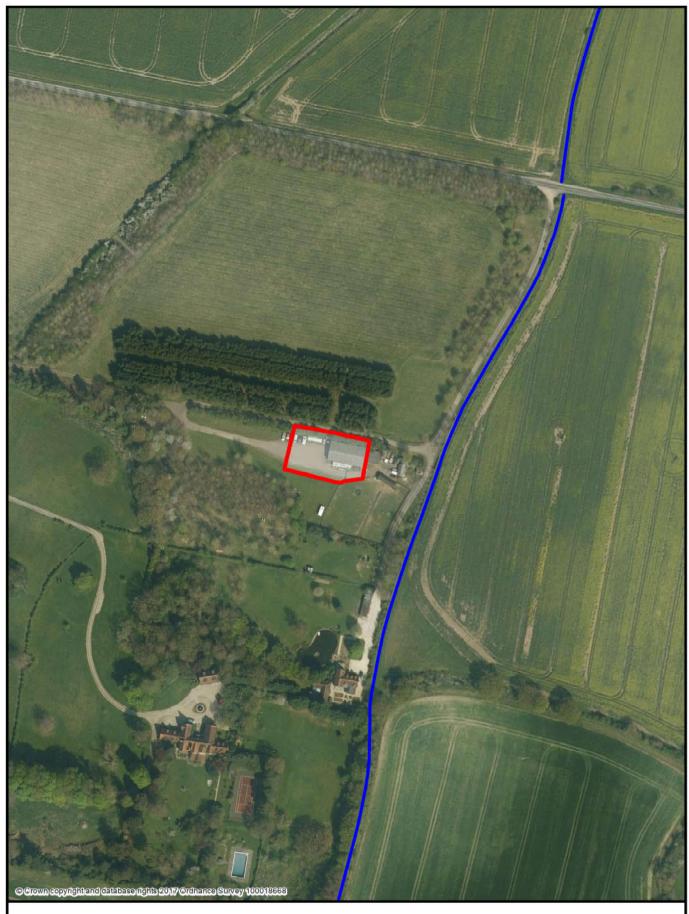

Application No. P17/S1554/FUL

1:2,500 scale

South Oxfordshire District Council is licensed to use Ordnance Survey mapping for its own business use as a member of the Public Sector Mapping Agreement.

Persons viewing this mapping should contact Ordnance Survey copyright for advice where they wish to use Ordnance Survey mapping for their own use.