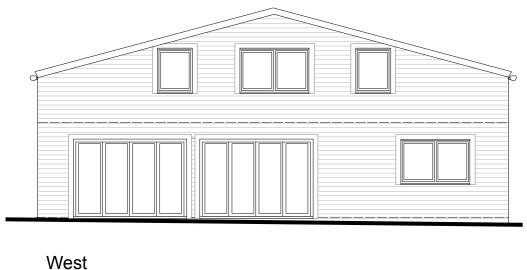

Elevations

North

FINISHES Corrugated sheet roofing Timber cladding

Conversion Part Barn to Dwelling Larkstoke Farm, Church Lane, Ipsden revA 07:04:17 amended proposals

Mr & Mrs R. Passey

Adrian Aldred

Building Design Project Management

SCALE 1:100 DATE

DRAWING Proposed Elevations

2104 - 5A

0 0.5 1.0 2.0 4.0 metres Scale 1:100

5 Wantage Road WALLINGFORD OX10 0LR

telephone 01491 839732 adrian.aldred@which.net

original size A3 ⓒ뿿

April 2017