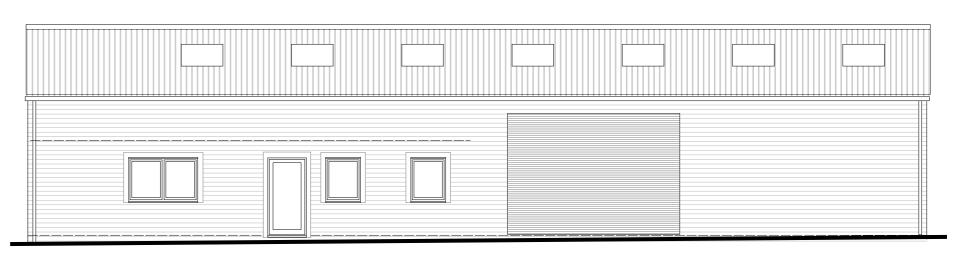

Elevations

North

FINISHES Corrugated sheet roofing Timber cladding

Conversion Part Barn to Dwelling Larkstoke Farm, Church Lane, Ipsden revA 07:04:17 amended proposals

Mr & Mrs R. Passey

Adrian Aldred

Building Design Project Management

SCALE 1:100 DATE

DRAWING Proposed Elevations

2104 - 5A

0 0.5 1.0 2.0 4.0 metres Scale 1:100

5 Wantage Road WALLINGFORD OX10 0LR

telephone 01491 839732 adrian.aldred@which.net

original size A3 ⓒ뿿

April 2017