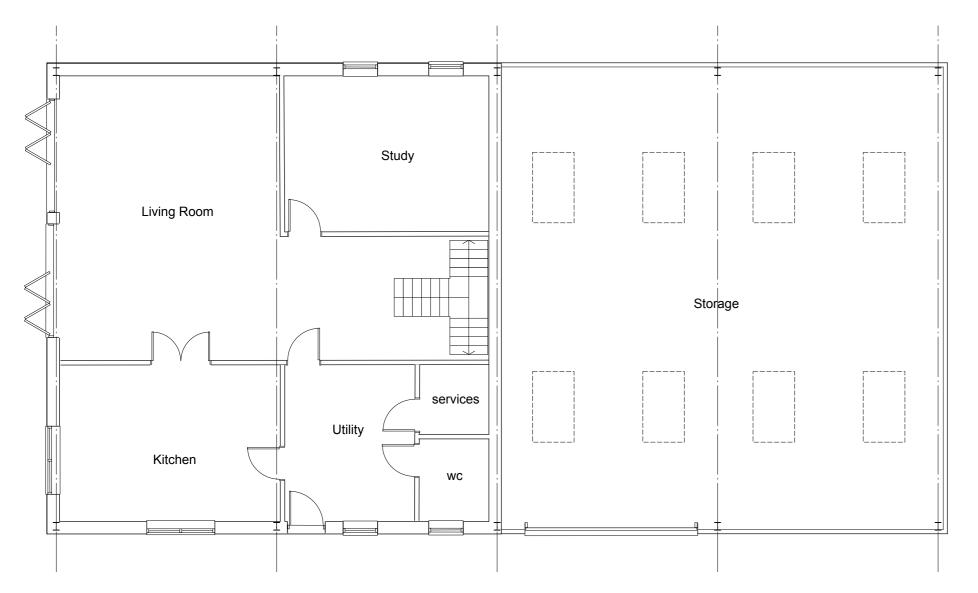

**Ground Floor** First Floor

> 0 0.5 1.0 2.0 4.0 metres Scale 1:100

Conversion Part Barn to Dwelling Larkstoke Farm, Church Lane, Ipsden

Adrian Aldred

OX10 0LR

Building Design Project Management

revB 27:04:17 amendments revA 07:04:17 amended proposals

Mr & Mrs R. Passey

SCALE 1:100 DATE

DRAWING Proposed Plans

April 2017

2104 - 4B

5 Wantage Road WALLINGFORD telephone 01491 839732 adrian.aldred@which.net original size A3 ©뿿

**Ground Floor** 

revA 07:04:17 Additional information