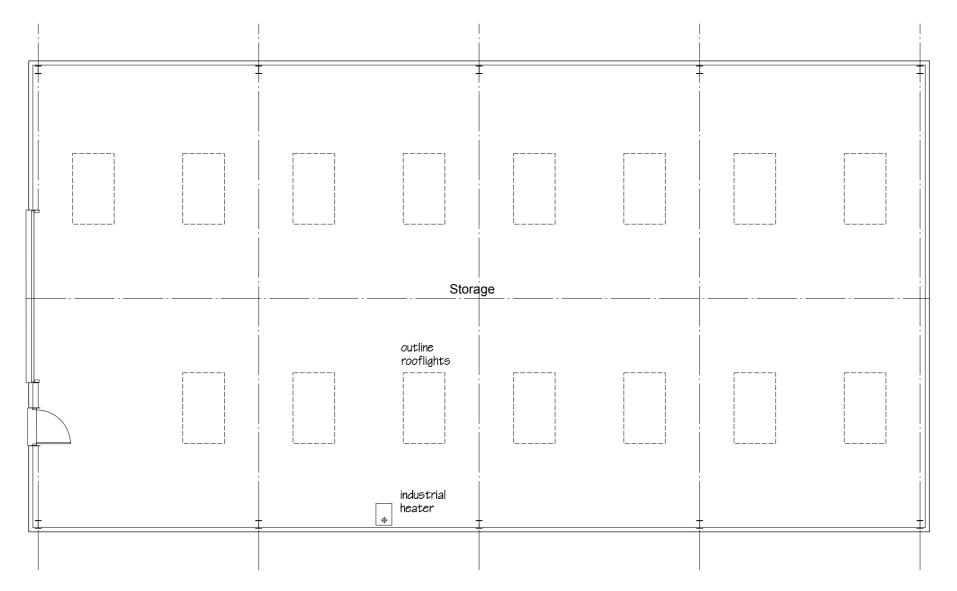

**Ground Floor** First Floor

> 0 0.5 1.0 2.0 4.0 metres Scale 1:100

Conversion Part Barn to Dwelling Larkstoke Farm, Church Lane, Ipsden

Adrian Aldred

OX10 0LR

Building Design Project Management

revB 27:04:17 amendments revA 07:04:17 amended proposals

Mr & Mrs R. Passey

SCALE 1:100 DATE

DRAWING Proposed Plans

April 2017

2104 - 4B

5 Wantage Road WALLINGFORD telephone 01491 839732 adrian.aldred@which.net original size A3 ©뿿

**Ground Floor** 

revA 07:04:17 Additional information