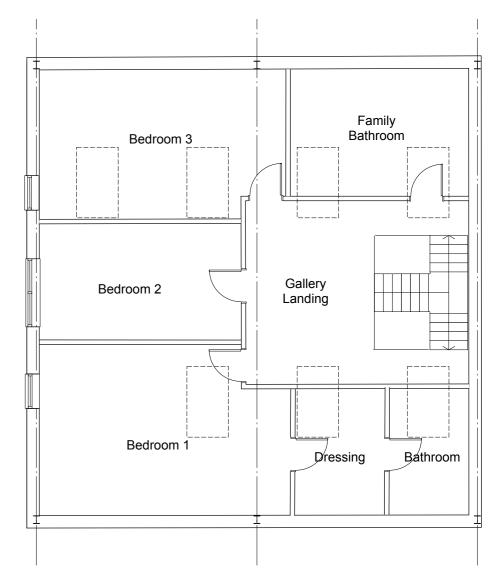

**Ground Floor** First Floor

> 0 0.5 1.0 2.0 4.0 metres Scale 1:100

Conversion Part Barn to Dwelling Larkstoke Farm, Church Lane, Ipsden

Adrian Aldred

OX10 0LR

Building Design Project Management

revB 27:04:17 amendments revA 07:04:17 amended proposals

Mr & Mrs R. Passey

SCALE 1:100 DATE

DRAWING Proposed Plans

April 2017

2104 - 4B

5 Wantage Road WALLINGFORD telephone 01491 839732 adrian.aldred@which.net original size A3 ©뿿

**Ground Floor** 

revA 07:04:17 Additional information