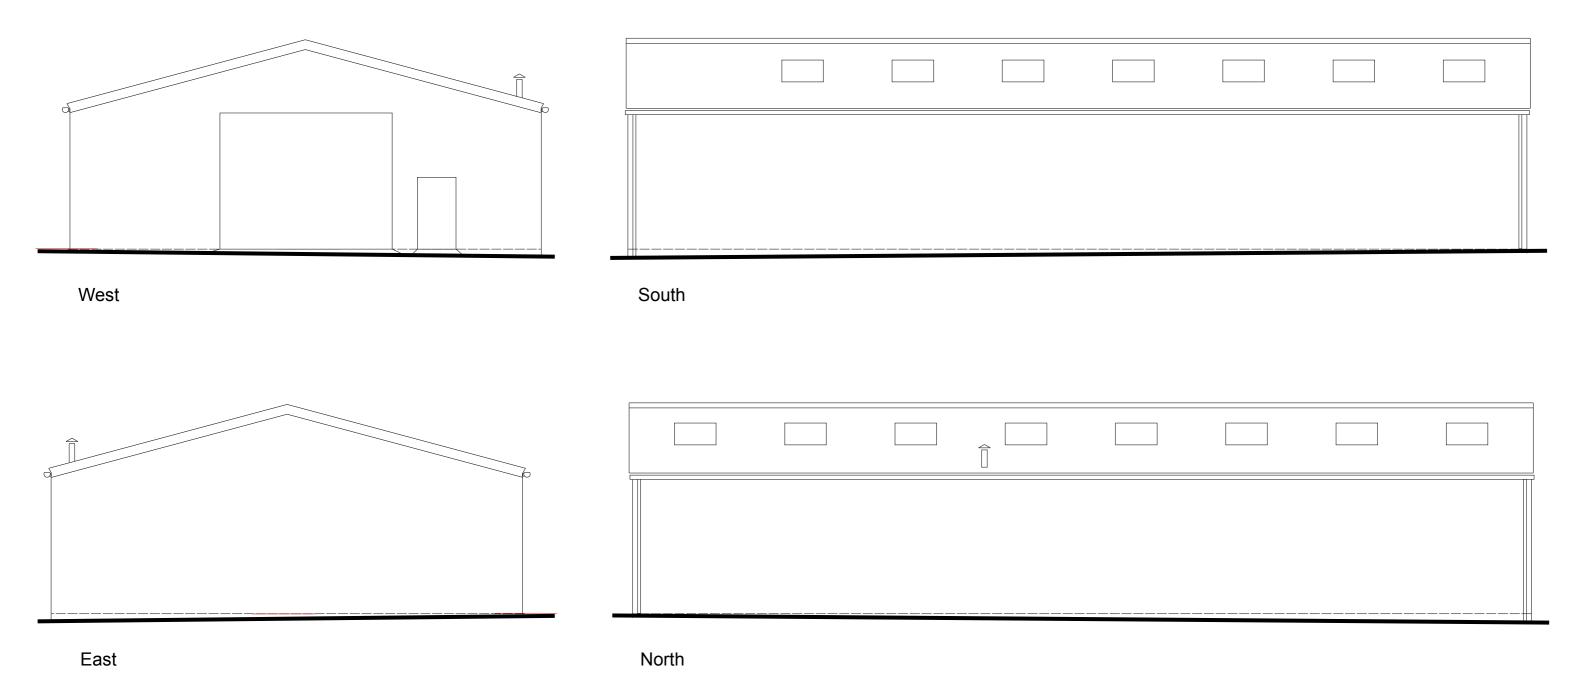

original size A3 ©뿿 2104 - 1B

revA 07:04:17 Additional information

Conversion Part Barn to Dwelling Larkstoke Farm, Church Lane, Ipsden

DRAWING

SCALE 1:100

Elevations as exsiting

DATE April 2017

2104 - 3A

Mr & Mrs R. Passey

Adrian Aldred

5 Wantage Road WALLINGFORD

OX10 0LR

Building Design Project Management

telephone 01491 839732 adrian.aldred@which.net original size A3 © 쀷

South

East